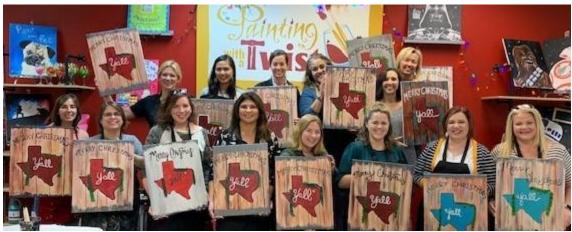

## **After the Boxes March Study Group Spotlight**

**Prosper-Frisco, IX Community Group** 

**Group Leaders: Laura Camilleri and Sue Schnagl** 

Today a few of us got together from past and current classes at Painting with a Twist to make a "Merry Christmas Y'all" TX picture. We had a great time!