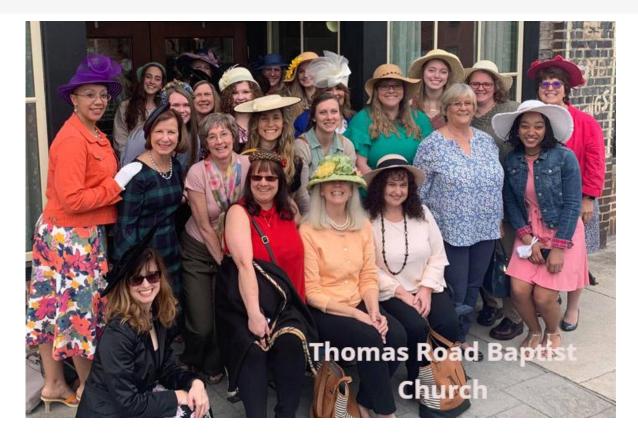

# July After the Boxes Study Group Spotlight

Thomas Road Baptist Church, Lynchburg, VA Jamie Bullman, Group Leader

Jamie shared, We had a great year, even in the midst of the pandemic. To my surprise, there were many people who still relocated here to our town throughout this year. Especially at a time like this, they found it difficult to meet other women and make new friends, so our group was truly a lifeline for them.